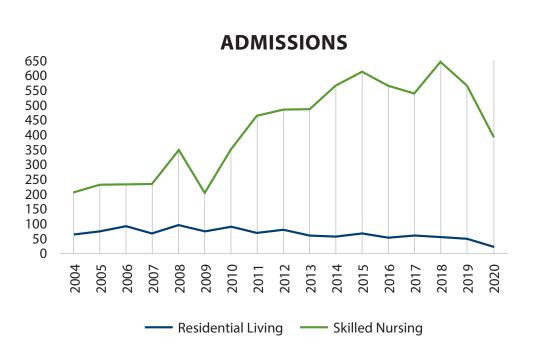

er/Saint Mary's Home Fund of

The Erie Community Foundation\*

Sister Ann Stephanie Stano, SSJ, Ph.D.

Dr. Ben Stumpf and Atty. Colleen R.

Mary Lou and Frank Stolinski

Dr. and Mrs. Robert R. Rodak

Mr. and Mrs. Carmen J. Phillips

Mr. and Mrs. Henry T. Pietraszek

Mr. and Mrs. Stanley R. Napierkowski

Mercy Terrace Apartments

Mrs. Kathleen M. Nowak

Ms. Susan Sutto
Sister Jude Marie Talerico, SSJ
Ms. Jane Theuerkauf
Dr. and Mrs. Robert G. Timmons
Ms. Audrey A. Tong †
Mr. and Mrs. Mark Truett
Mr. and Mrs. Thomas G. Turner
Mrs. Bettie A. Veshecco
Ms. Linda M. Wambaugh\*
Msgr. Joseph V. Wardanski
William H. Motsch & Son, Inc.
Mr. and Mrs. John Wroblewski
Mrs. Jean M. Yurkovic

† Deceased

\* New Member

# 2020 Financial Everview

#### **OPERATING EXPENSES**



#### **OPERATING INCOME**







- 26 -

U.S. POSTAGE
PAID
ERIE, PA
PERMIT NO. 163

NONPROFIT ORG

1781 West 26<sup>th</sup> Street Erie, PA 16508-1256

The Mirror is published quarterly for the residents, families and friends of Saint Mary's Home of Erie, a sponsored ministry of the Sisters of St. Joseph of Northwestern Pennsylvania.

#### **Emma Berkstresser**

Director of Marketing & Development eberkstresser@stmaryshome.org

#### Sarah B. Cacchione

Marketing & Development Assistant scacchione@stmaryshome.org

#### We'd love to hear from you!

Saint Mary's invites you to share your stories, anecdotes and thoughtful moments of the part we've played in the lives of you and your loved one. If you are interested in sharing your story, please send to Saint Mary's (Attn: Marketing Department) or email us at info@stmarys