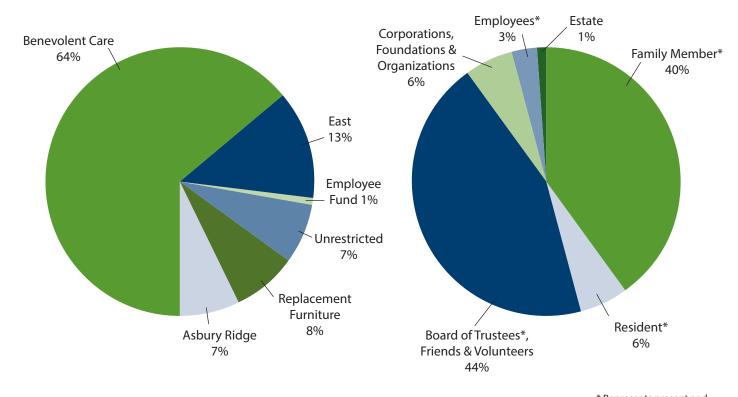

#### Bingo!

Residents at Saint Mary's East play bingo together, while staying socially distanced. Safe group activities are important for the emotional well-being of our residents!