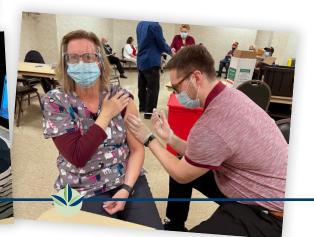

# Doses Delivered

#### Residents, employees receive COVID-19 vaccine

At 9 a.m. on December 30, 2020 the first employee at Saint Mary's rolled up their sleeve and received the Pfizer-BioNTech COVID-19 vaccine. This began what would be a multi-week endeavor of inoculating employees and residents at Saint Mary's East and Saint Mary's at Asbury Ridge. During three on-site clinics held at each campus, more than 1,000 doses were given.

To aid in managing vaccination efforts, Saint Mary's Home of Erie took part in a historic and nationwide program known as the Pharmacy Partnership for Long-Term Care. By partnering with Walgreens in this program, Saint Mary's was able to offer a vaccine to every employee and resident who wanted one.