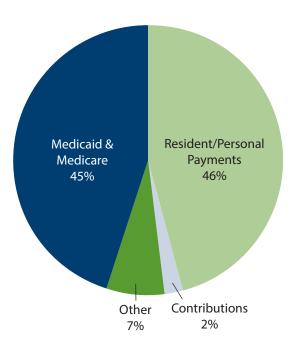

#### **OPERATING INCOME**

- 26 -

U.S. POSTAGE
PAID
ERIE, PA
PERMIT NO. 163

NONPROFIT ORG

1781 West 26<sup>th</sup> Street Erie, PA 16508-1256

The Mirror is published quarterly for the residents, families and friends of Saint Mary's Home of Erie, a sponsored ministry of the Sisters of St. Joseph of Northwestern Pennsylvania.