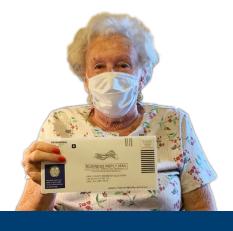

#### **Every Vote Counts**

2020 posed many challenges but the Activities Department made sure that voting in the Presidential Election was not one of them. Our residents engaged in their right to vote by doing so from the safety of their rooms! From left to right, Phyllis Pierce and Gerry Hoffman, Asbury Ridge residents, prepare to mail-in their election ballots.