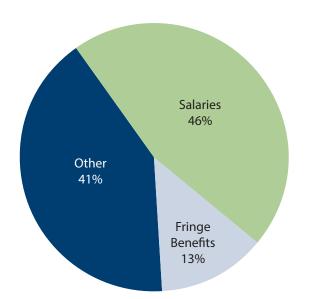

es J. Rutkowski, Jr.

The Spaeder/Saint Mary's Home Fund of

The Erie Community Foundation\*

Sister Ann Stephanie Stano, SSJ, Ph.D.

Dr. Ben Stumpf and Atty. Colleen R.

Mary Lou and Frank Stolinski

Dr. and Mrs. Robert R. Rodak

Mr. and Mrs. Carmen J. Phillips

Mr. and Mrs. Henry T. Pietraszek

Mr. and Mrs. Stanley R. Napierkowski

Mercy Terrace Apartments

Mrs. Kathleen M. Nowak

Ms. Susan Sutto
Sister Jude Marie Talerico, SSJ
Ms. Jane Theuerkauf
Dr. and Mrs. Robert G. Timmons
Ms. Audrey A. Tong †
Mr. and Mrs. Mark Truett
Mr. and Mrs. Thomas G. Turner
Mrs. Bettie A. Veshecco
Ms. Linda M. Wambaugh\*
Msgr. Joseph V. Wardanski
William H. Motsch & Son, Inc.
Mr. and Mrs. John Wroblewski
Mrs. Jean M. Yurkovic

† Deceased

\* New Member

# 2020 Financial Everview

#### **OPERATING EXPENSES**



#### **OPERATING INCOME**







- 26 -

U.S. POSTAGE
PAID
ERIE, PA
PERMIT NO. 163

NONPROFIT ORG

1781 West 26<sup>th</sup> Street Erie, PA 16508-1256

The Mirror is published quarterly for the residents, families and friends of Saint Mary's Home of Erie, a sponsored ministry of the Sisters of St. Joseph of Northwestern Pennsylvania.

#### **Emma Berkstresser**

Director of Marketing & Development eberkstresser@stmaryshome.org

#### Sarah B. Cacchione

Marketing & Development Assistant scacchione@stmaryshome.org

#### We'd love to hear from you!

Saint Mary's invites you to share your stories, anecdotes and thoughtful moments of the part we've played in the lives of you and your loved one. If you are interested in sharing your story, please send to Saint Mary's (Attn: Marketing Departme