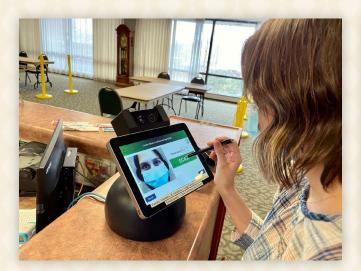

#### **Safety First**

Saint Mary's entrances are now equipped with Accushield sign-in and health-screening kiosks, thanks to a COVID-19 Communicative Technology grant administered through the PA Department of Human Services. These self-serve kiosks reduce the burden on staff while administering touchless temperature scanning and capturing answers to COVID-19 screening questions. In addition, these devices print verified name badges and offer real time reporting, enhancing campus security. This is just another way Saint Mary's is using technology to help control the health and safety of our community.

Sarah Cacchione, employee, completes the Accushield screening before entering the building.