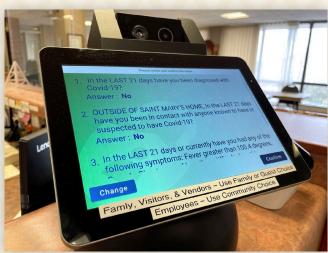

#### **Safety First**

Saint Mary's entrances are now equipped with Accushield sign-in and health-screening kiosks, thanks to a COVID-19 Communicative Technology grant administered through the PA Department of Human Services. These self-serve kiosks reduce the burden on staff while administering touchless temperature scanning and capturing answers to COVID-19 screening questions. In addition, these devices print verified name badges and offer real time reporting, enhancing campus security. This is just another way Saint Mary's is using technology to help control the health and safety of our community.

Sarah Cacchione, employee, completes the Accushield screening before entering the building.