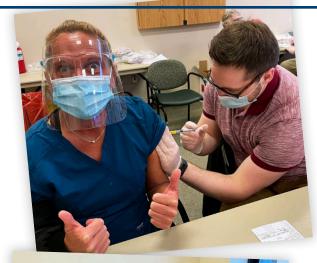

# Doses Delivered

#### Residents, employees receive COVID-19 vaccine

At 9 a.m. on December 30, 2020 the first employee at Saint Mary's rolled up their sleeve and received the Pfizer-BioNTech COVID-19 vaccine. This began what would be a multi-week endeavor of inoculating employees and residents at Saint Mary's East and Saint Mary's at Asbury Ridge. During three on-site clinics held at each campus, more than 1,000 doses were given.

To aid in managing vaccination efforts, Saint Mary's Home of Erie took part in a historic and nationwide program known as the Pharmacy Partnership for Long-Term Care. By partnering with Walgreens in this program, Saint Mary's was able to offer a vaccine to every employee and resident who wanted one.