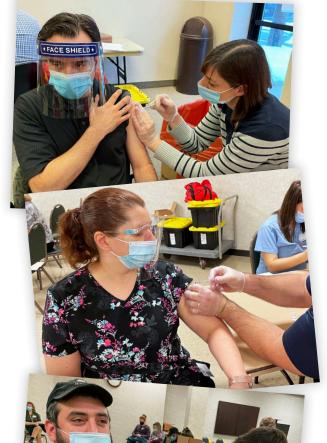

# Doses Delivered

#### Residents, employees receive COVID-19 vaccine

At 9 a.m. on December 30, 2020 the first employee at Saint Mary's rolled up their sleeve and received the Pfizer-BioNTech COVID-19 vaccine. This began what would be a multi-week endeavor of inoculating employees and residents at Saint Mary's East and Saint Mary's at Asbury Ridge. During three on-site clinics held at each campus, more than 1,000 doses were given.

To aid in managing vaccination efforts, Saint Mary's Home of Erie took part in a historic and nationwide program known as the Pharmacy Partnership for Long-Term Care. By partnering with Walgreens in this program, Saint Mary's was able to offer a vaccine to every employee and resident who wanted one.